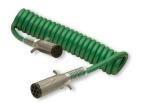

## **AIR & ELECTRICAL**

Alliance 3-in-1 **Power Line** 15' APB N42AAPL15

**Alliance ABS Cable** APB N54A SFA155CE

**Phillips 7-Pin Plug** PHM 15 730