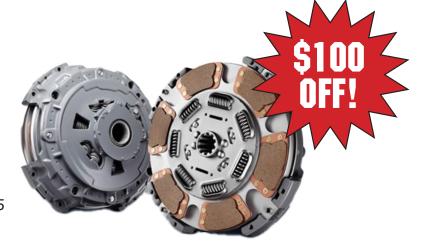

These discounts are available through Excelerator to customers who qualify for the Inner Circle Rewards program: owner operators, fleets under 500 units, and independent repair facilities.

**SAVE \$100 ON SELECT EATON CLUTCHES** 

April 1 - June 30

Save \$100 on select Eaton Clutches

SP 308925 25; SP 122002 35A; SP 308925 82; SP 308925 20; SP 309701 25; SP 309701 82